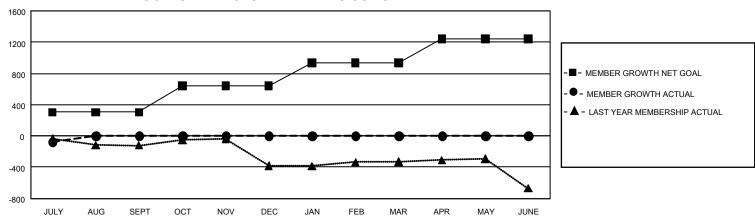

## GMT Constitutional Area 1, Group M

REPORT DOES NOT INCLUDE CLUBS IN UNDISTRICTED AREAS.

| Clubs                 |               |           |               | Members               |                          |                         |                                                    |
|-----------------------|---------------|-----------|---------------|-----------------------|--------------------------|-------------------------|----------------------------------------------------|
| RESULTS FOR 2022-2023 |               |           |               | RESULTS FOR 2022-2023 |                          |                         |                                                    |
| QUARTER               | NEW CLUB GOAL | NEW CLUBS | DROPPED CLUBS | QUARTER ME            | EMBER GROWTH NET<br>GOAL | MEMBER GROWTH<br>ACTUAL | DROPPED MEMBERS<br>ACTUAL (including<br>transfers) |
| JULY/AUG/SEPT         | 27            | 0         | 3             | JULY/AUG/SEPT         | 306                      | 175                     | 214                                                |
| OCT/NOV/DEC           | 36            | 0         | 0             | OCT/NOV/DEC           | 335                      | 0                       | 0                                                  |
| JAN/FEB/MAR           | 30            | 0         | 0             | JAN/FEB/MAR           | 292                      | 0                       | 0                                                  |
| APR/MAY/JUNE          | 24            | 0         | 0             | APR/MAY/JUNE          | 307                      | 0                       | 0                                                  |

## GOALS AND ACTUAL MEMBERS CUMULATIVE

| DROPPED CLUBS: 3     |          | 69 CLUBS OF 785 ADDED 1 OR<br>MORE NEW MEMBERS | GENDER DISTRIBUTION                   |                 |  |
|----------------------|----------|------------------------------------------------|---------------------------------------|-----------------|--|
|                      |          |                                                | MALE                                  | 10,425 (61.47%) |  |
|                      |          |                                                | FEMALE                                | 6,531 (38.51%)  |  |
| DROPPED MEMBERS      |          |                                                | NON BINARY                            | 0 (0.00%)       |  |
| DECEASED             | 32       |                                                | PREFER NOT TO ANSWER                  | 3 (0.02%)       |  |
| CLUB CANCELLED OTHER | 0<br>183 | CLICK HERE FOR                                 | TOTAL FAMILY UNIT MEMBERS             | 3,630           |  |
| TOTAL                | 215      | CUMULATIVE MEMBERSHIP DATA                     | FAMILY MEMBERS PAYING HALF DUES 1,865 |                 |  |