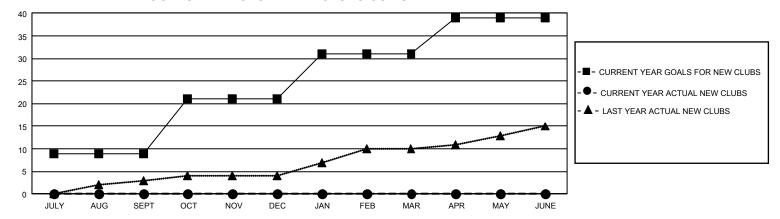

## GMT Constitutional Area 1, Group M

REPORT DOES NOT INCLUDE CLUBS IN UNDISTRICTED AREAS.

| Clubs                 |               |           |               | Members               |                          |                         |                                                    |
|-----------------------|---------------|-----------|---------------|-----------------------|--------------------------|-------------------------|----------------------------------------------------|
| RESULTS FOR 2022-2023 |               |           |               | RESULTS FOR 2022-2023 |                          |                         |                                                    |
| QUARTER               | NEW CLUB GOAL | NEW CLUBS | DROPPED CLUBS | QUARTER ME            | EMBER GROWTH NET<br>GOAL | MEMBER GROWTH<br>ACTUAL | DROPPED MEMBERS<br>ACTUAL (including<br>transfers) |
| JULY/AUG/SEPT         | 27            | 0         | 3             | JULY/AUG/SEPT         | 306                      | 175                     | 214                                                |
| OCT/NOV/DEC           | 36            | 0         | 0             | OCT/NOV/DEC           | 335                      | 0                       | 0                                                  |
| JAN/FEB/MAR           | 30            | 0         | 0             | JAN/FEB/MAR           | 292                      | 0                       | 0                                                  |
| APR/MAY/JUNE          | 24            | 0         | 0             | APR/MAY/JUNE          | 307                      | 0                       | 0                                                  |

## GOALS AND ACTUAL NEW CLUBS CUMULATIVE